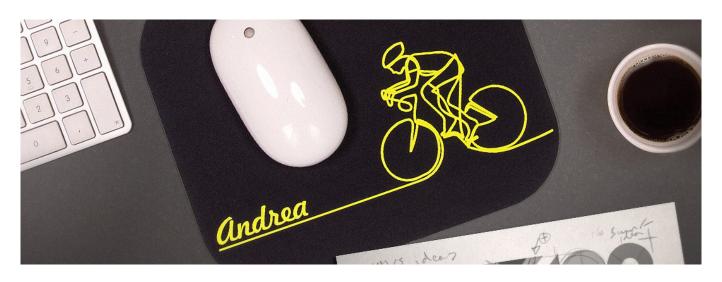

### PRODUCT DESCRIPTION

"Whether I customize cotton t-shirts, hoodies, or work pants, which heat transfer vinyl can offer ease of use while guaranteeing a long-lasting result?"

We created GIMME5 to answer that question. It applies in just 4 seconds at 140°C/285°F, it offers a wide color selection, is fully opaque even on dark garments, and has an elegant matt finish.

Thanks to its thickness of only 80 microns, GIMME5 is pleasant and soft on any garment and easy to use.

This film is made using only the highest quality raw materials, which ensures a long-lasting application.