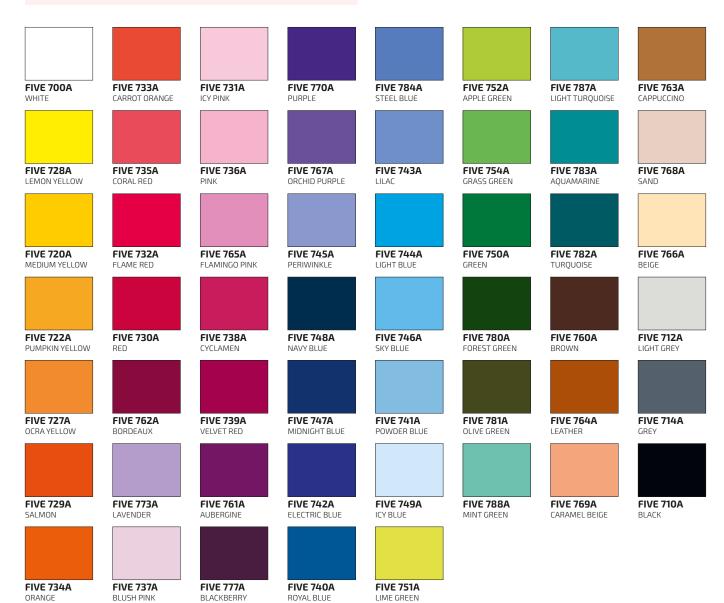

### PRODUCT DESCRIPTION

"Whether I customize cotton t-shirts, hoodies, or work pants, which heat transfer vinyl can offer ease of use while guaranteeing a long-lasting result?"

We created GIMME5 to answer that question. It applies in just 4 seconds at 140°C/285°F, it offers a wide color selection, is fully opaque even on dark garments, and has an elegant matt finish.

#### SIZES

| H 50 cm  | L | 25 mt / 12,5mt / 5 mt / 1 mt |
|----------|---|------------------------------|
| H 75 cm  | L | 25 mt (upon request)         |
| H 100 cm | L | 25 mt (upon request)         |
| H 150 cm | L | 25 mt (upon request)         |

Rev\_2021/03

follow us

**COLOUR GUIDE** 

- Application in only 4 seconds
- Easy to weed
- Fully opaque and ideal for layering